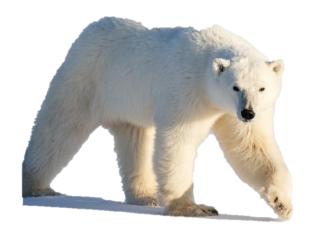

## **Tuesday- Animals that live by water**

How have they adapted to their habitat?

Why can the tropical animal find it hard to live in the polar environment?

What have they got that helps them to live there?

Why would the polar animal find it hard to live in the tropical environment?

| Polar | Tropical |
|-------|----------|
| Folal | Tropical |
|       |          |
|       |          |
|       |          |