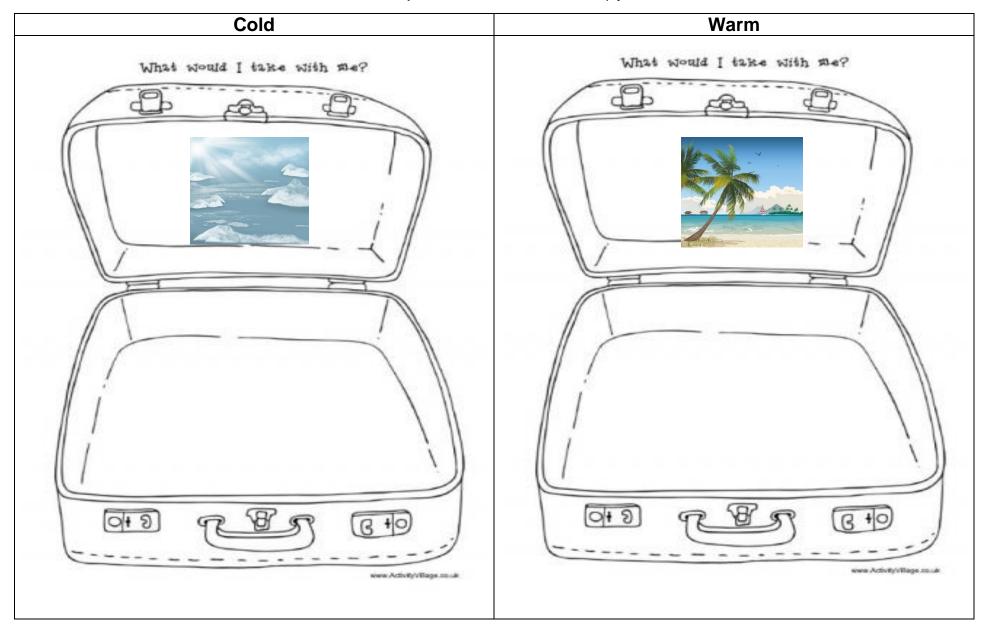

## Tuesday- How do we adapt to different places?

How are we able to visit both environments? Why would you take that?

What can't you wear that? How will that help you?

| Why would you pack this? | Why would you pack this? |
|--------------------------|--------------------------|
|                          |                          |
|                          |                          |
|                          |                          |
|                          |                          |
|                          |                          |
|                          |                          |
|                          |                          |
|                          |                          |
|                          |                          |
|                          |                          |
|                          |                          |
|                          |                          |
|                          |                          |
|                          |                          |
|                          |                          |