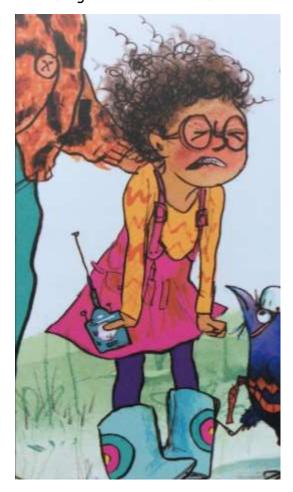

Writing - Tuesday 2<sup>nd</sup> June 2020 Making predictions

This is a picture of how Izzy felt after trying out Crow's wings. What do you think has happened and how is she feeling? There are some sentences starters below but you can write your own prediction. Don't forget to add extra information to make simple sentences more interesting.

I think that when Izzy tried Crow's wings, they \_\_\_\_\_

Izzy has \_\_\_\_\_\_ and this shows me that she feels \_\_\_\_\_

Crow does not look as \_\_\_\_\_ as Izzy and I think this is because \_\_\_\_\_

I think that Izzy might have \_\_\_\_\_ and \_\_\_\_\_ and \_\_\_\_\_

| Izzy looks like she |  |
|---------------------|--|
|---------------------|--|

If Izzy \_\_\_\_\_\_ she might feel better