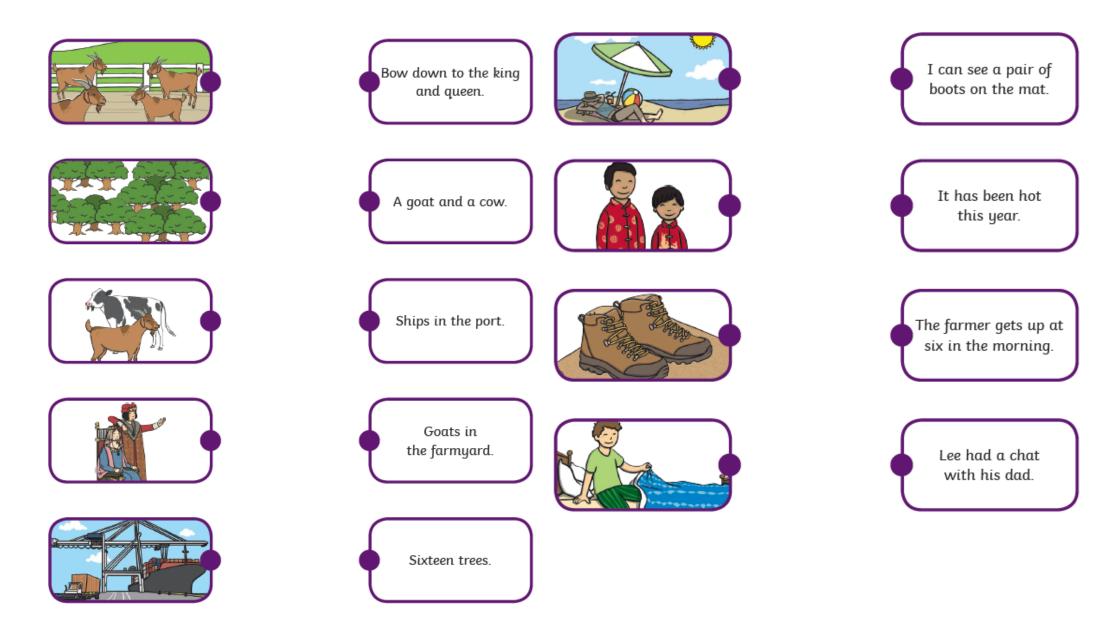

----------|
| •                     | too                | bow                 | quack | r <mark>oot</mark>  | <mark>sh</mark> ip  |
| •                     | fi <mark>sh</mark> | born                | hood  | g <mark>ow</mark> n | f <mark>or</mark> t |
| ••                    | look               | <mark>qu</mark> id  | hush  | <mark>qu</mark> ip  | cook                |
| ••<br>••              | howl               | <mark>hoo</mark> f  | wow   | cord                | quiz                |
| •••                   | worn               | owl                 | zoom  | cash                | moon                |
| •••                   | good               | <mark>qu</mark> ill | sort  | nook                | rush                |

<u>**Red Activity**</u>- Match the captions to the pictures