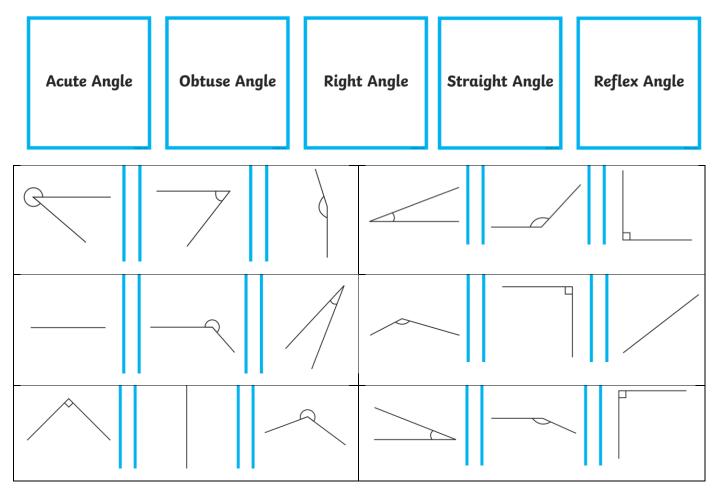

## 3. Match the angles to the correct labels

4. Who has measured the angles correctly from each of these pairs?

- 1. Acute 4 number 2, 4, 9, 16
- Obtuse 4 number 3, 5, 10, 17
- right angle 4. number 6, 11, 13, 18
- Straight angle 3 number 7, 12, 14
- reflex angle 3 number 1, 8, 15
  - 2. False, C is more than 90o, it should be A, B & D.
  - 3. A = 650, B = 150, C = 750, D = 350
  - 4. Naomi is correct. Hadassah has forgotten to make sure the base line of the angle is lined up with the bottom line on the protractor.