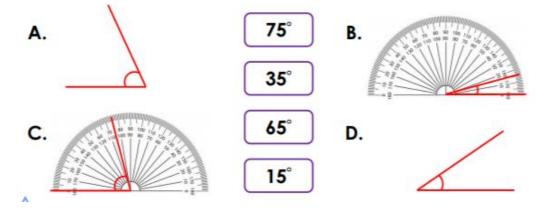

## 3. Match the angles to the correct labels

4. Who has measured the angles correctly from each of these pairs?

- 1. Acute 4 number 2, 4, 9, 16
- Obtuse 4 number 3, 5, 10, 17
- right angle 4. number 6, 11, 13, 18
- Straight angle 3 number 7, 12, 14
- reflex angle 3 number 1, 8, 15
  - 2. False, C is more than 90o, it should be A, B & D.
  - 3. A = 650, B = 150, C = 750, D = 350
  - 4. Naomi is correct. Hadassah has forgotten to make sure the base line of the angle is lined up with the bottom line on the protractor.