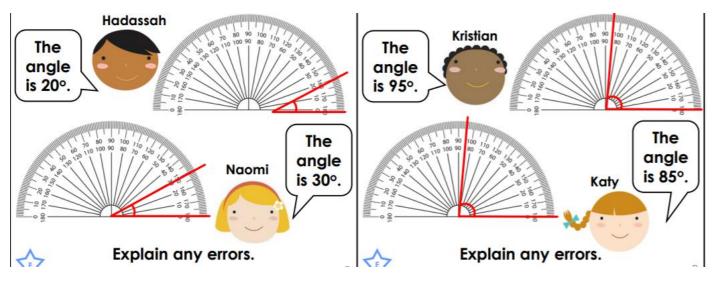

## 3. Match the angles to the correct labels

4. Who has measured the angles correctly from each of these pairs?

- 1. Acute 4 number 2, 4, 9, 16
- Obtuse 4 number 3, 5, 10, 17
- right angle 4. number 6, 11, 13, 18
- Straight angle 3 number 7, 12, 14
- reflex angle 3 number 1, 8, 15
  - 2. False, C is more than 90o, it should be A, B & D.
  - 3. A = 650, B = 150, C = 750, D = 350
  - 4. Naomi is correct. Hadassah has forgotten to make sure the base line of the angle is lined up with the bottom line on the protractor.

Katy is correct. Kristian has read the outer scale, instead of the inner scale.