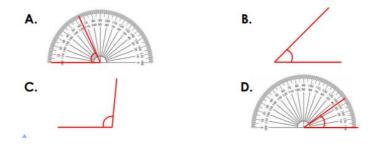

## 2. True or false? Angles A, C and D are all less than $90^\circ$



## 3. Match the angles to the correct labels



4. Who has measured the angles correctly from each of these pairs?



- 1. Acute 4 number 2, 4, 9, 16
- Obtuse 4 number 3, 5, 10, 17
- right angle 4. number 6, 11, 13, 18
- Straight angle 3 number 7, 12, 14
- reflex angle 3 number 1, 8, 15
  - 2. False, C is more than 90o, it should be A, B & D.
  - 3. A = 650, B = 150, C = 750, D = 350
  - 4. Naomi is correct. Hadassah has forgotten to make sure the base line of the angle is lined up with the bottom line on the protractor.

Katy is correct. Kristian has read the outer scale, instead of the inner scale.