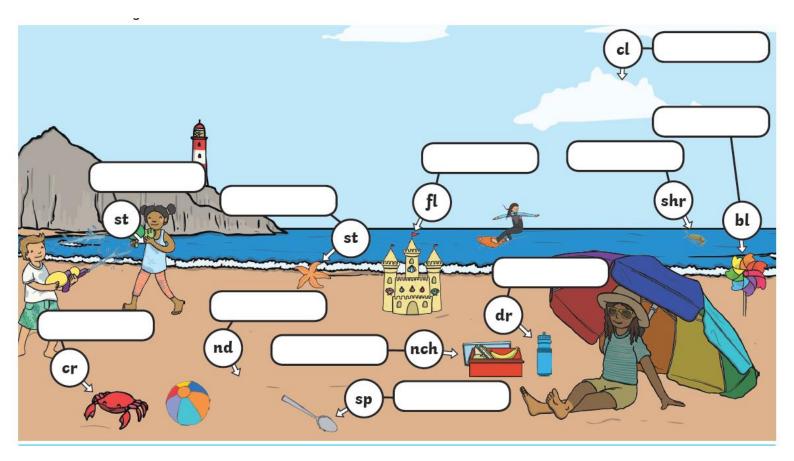

## Amber answers

| Pram  |  |  |
|-------|--|--|
| Drip  |  |  |
| Bank  |  |  |
| Plug  |  |  |
| Swim  |  |  |
| Brush |  |  |

**Red activity** - Write down a word for each of the labels in the picture. Check you have the correct consonant clusters in your word.

Answer sheet on the next page