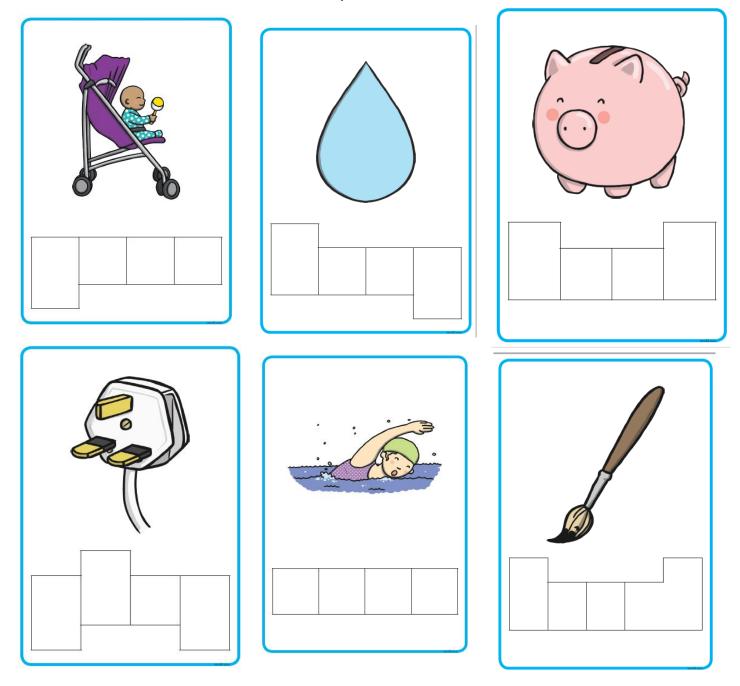

Amber Activity - correctly spell the words to match each picture. Can you write a sentence that includes one of the words you have written?

Answers on next page.

## Amber answers

| Pram  |  |  |
|-------|--|--|
| Drip  |  |  |
| Bank  |  |  |
| Plug  |  |  |
| Swim  |  |  |
| Brush |  |  |

**Red activity** - Write down a word for each of the labels in the picture. Check you have the correct consonant clusters in your word.