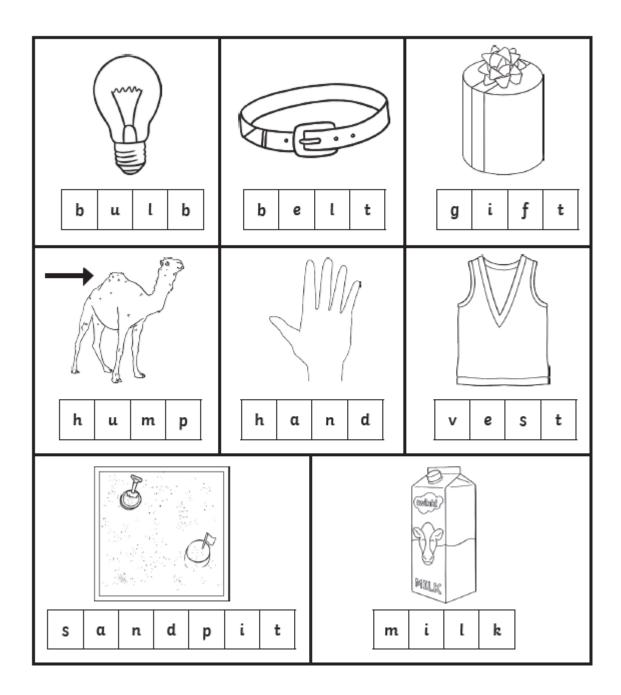

## <mark>Amber</mark>

How many words can you make with these consonant clusters?

|        |     | -  |          |              |      |                    |   | _   | _             |   |   | n i  |
|--------|-----|----|----------|--------------|------|--------------------|---|-----|---------------|---|---|------|
|        | /   | a  |          | Ч            |      | 6                  | F | 5   | 0             | £ | + | meng |
|        |     | g  | y        | u            | y    | 5                  | L | р   | е             | 1 | ι |      |
|        |     | k  | е        | р            | t    | z                  | 0 | m   | h             | d | h |      |
|        |     | у  | у        | z            | t    | n                  | S | р   | е             | g | u |      |
| 1000   | /   | f  | h        | α            | у    | v                  | t | h   | l             | z | n | ~    |
|        |     | α  | h        | u            | n    | t                  | q | ι   | р             | b | d |      |
|        |     | с  | k        | w            | е    | n                  | t | i   | q             | z | е |      |
| -      |     | t  | w        | r            | t    | h                  | α | n   | k             | q | r |      |
|        |     | α  | u        | u            | 0    | t                  | е | k   | е             | с | i | 4    |
|        |     | t  | j        | d            | u    | S                  | q | f   | i             | z | n | _    |
|        | -   | ο  | g        | w            | r    | k                  | b | у   | r             | S | g |      |
|        | E   | X  | -        |              |      |                    | - |     |               |   | - |      |
| F      |     |    |          |              |      |                    |   |     |               |   |   |      |
| るとい    |     |    | went     |              | help |                    |   | hur |               |   |   |      |
| 1 A AN |     |    |          | link<br>fact |      | kept<br>thundering |   |     | lost<br>thank |   |   | ~    |
| 6      | XT- | DE | 1        | Juci         |      | ununuenng          |   |     | ututk         |   |   |      |
| 6      | 907 | 60 | <u> </u> |              |      |                    |   |     |               | - | _ |      |
|        | T   | F  |          |              |      |                    |   |     |               |   |   |      |