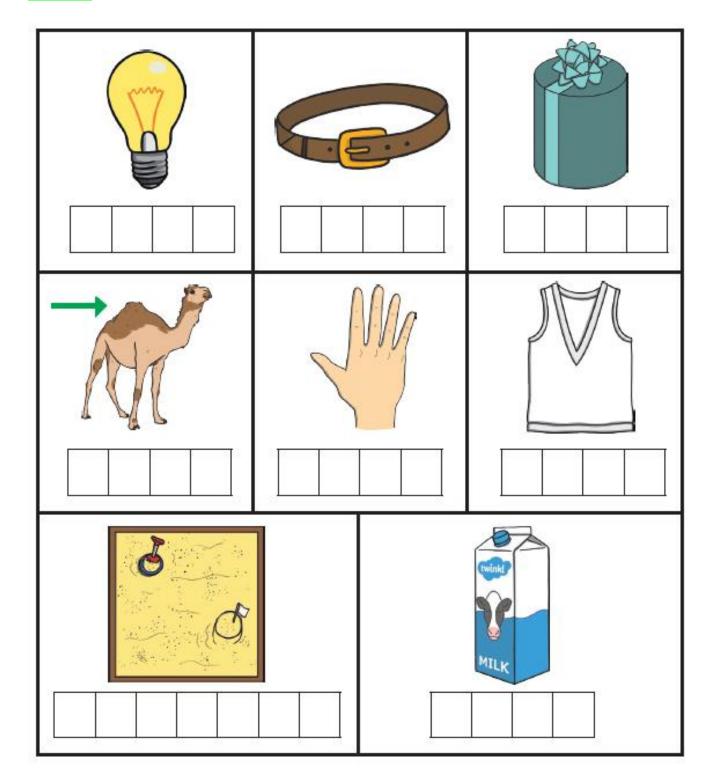

## <mark>Amber</mark>

How many words can you make with these consonant clusters?

|        |     | -  |          |              |      |                    |   | _   | _             |   |   | n i  |
|--------|-----|----|----------|--------------|------|--------------------|---|-----|---------------|---|---|------|
|        | /   | a  |          | Ч            |      | 6                  | F | 5   | 0             | £ | + | meng |
|        |     | g  | y        | u            | y    | 5                  | L | р   | е             | 1 | ι |      |
|        |     | k  | е        | р            | t    | z                  | 0 | m   | h             | d | h |      |
|        |     | у  | у        | z            | t    | n                  | S | р   | е             | g | u |      |
| 1000   | /   | f  | h        | α            | у    | v                  | t | h   | l             | z | n | ~    |
|        |     | α  | h        | u            | n    | t                  | q | ι   | р             | b | d |      |
|        |     | с  | k        | w            | е    | n                  | t | i   | q             | z | е |      |
| -      |     | t  | w        | r            | t    | h                  | α | n   | k             | q | r |      |
|        |     | α  | u        | u            | 0    | t                  | е | k   | е             | с | i | 4    |
|        |     | t  | j        | d            | u    | S                  | q | f   | i             | z | n | _    |
|        | -   | ο  | g        | w            | r    | k                  | b | у   | r             | S | g |      |
|        | E   | X  | -        |              |      |                    | - |     |               |   | - |      |
| F      |     |    |          |              |      |                    |   |     |               |   |   |      |
| るとい    |     |    | went     |              | help |                    |   | hur |               |   |   |      |
| 1 A AN |     |    |          | link<br>fact |      | kept<br>thundering |   |     | lost<br>thank |   |   | ~    |
| 6      | XT- | DE | 1        | Juci         |      | ununuenng          |   |     | ututk         |   |   |      |
| 6      | 907 | 60 | <u> </u> |              |      |                    |   |     |               | - | _ |      |
|        | T   | F  |          |              |      |                    |   |     |               |   |   |      |