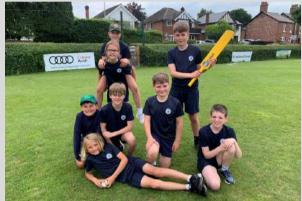

#### Year 6 Cricket Tournament

Yesterday, some Year 6 children represented Ashdene in a local schools cricket competition. All the children played incredibly well, with excellent cricket skills consistently demonstrated.

The teams came first and second respectively and showed great teamwork, resilience, empathy and excellence. Well done everyone!