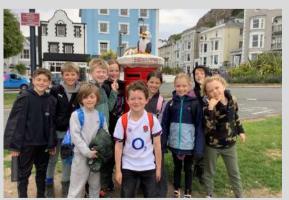

### Year 4 Llandudno

Our recent Year 4 residential trip to Llandudno was a brilliant few days filled with learning, adventure and lots of laughter. From the moment we arrived to the moment we returned, the children represented the school with pride, enthusiasm and impeccable behaviour. Staff and members of the public alike commented on how polite, respectful and responsible our pupils were - truly living out our school's RESPECT values every step of the way.

One of the highlights was our journey on the historic Llandudno Tramway, which took us up the stunning Great Orme. From the top, we were treated to spectacular views and a chance to explore the natural landscape, identifying various coastal features along the way. The children were fascinated by the geology and wildlife of the area, showing curiosity and a real eagerness to learn.

A visit to Llandudno wouldn't be complete without a stroll along the iconic pier. The arcades were a firm favourite with many, and there was much excitement as the children tried their hand at the penny machines and won a few prizes to take home.