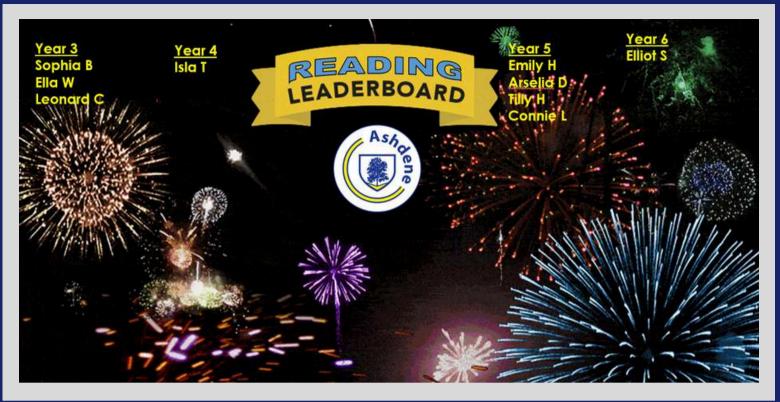

| 6RG        | 94.2% |                                                                                             |

Well done **RG** on their impressive attendance last week!





## **Reading Leaderboard**



# End of Year Reports and Children's Books

Children's end-of-year reports will be sent home on Monday 30th June. Before this, your child will be bringing their books home to share with you on Friday 27th June.

Please ensure that all school books are returned on Monday 30th June as they will be needed for lessons that day. If you would prefer that your child does not bring their books home, kindly inform their class teacher via the class email address.

Important: If books are not returned on Monday 30th June, we will be unable to send your child's books home in the future.

Topic books will be sent home during the final week of term.





# School Uniform and PE Kit Update

As we near the end of the transition period for our updated uniform, we would like to remind families that from S