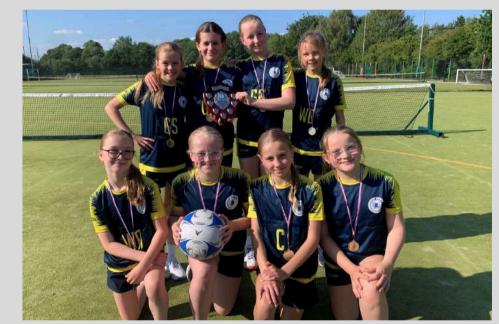

## Year 5/6 Netball

A huge congratulations to Ashdene's Netball team who have won the league! Everyone played incredibly well in the last round and we won all three games, then it was a nervous wait (for me anyway), while we waited to see the final results. I am so proud of all of you; you fought so hard for this and you thoroughly deserve it.

Thank you to all families and parents for your support this year, and a special thank you to all of the team - including Marco who broke his arm the week before this final fixture - for your dedication and commitment. Don't ever stop believing.

Mrs Prior.