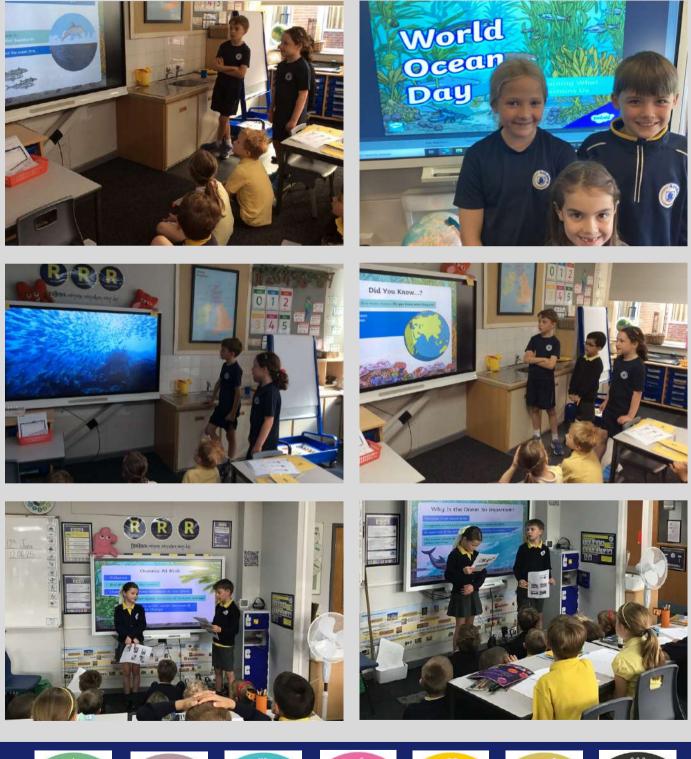

#### **Eco Warriors**

The Eco Warriors have been busy delivering assemblies to their classes all about World Ocean Day.

We learnt about why oceans are so important and what we can do to help the planet. Well done Eco Warriors!