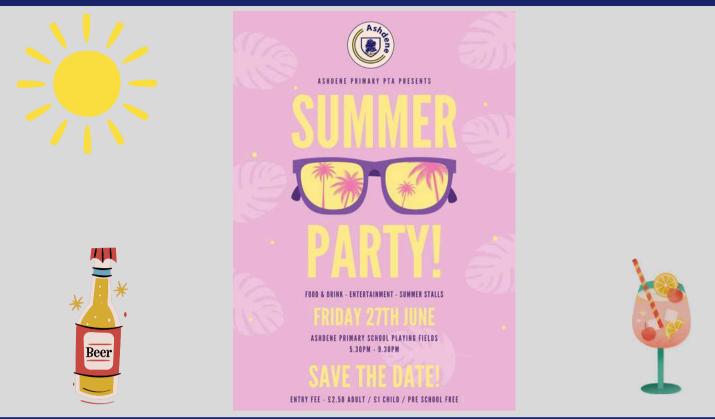

# Non-Uniform Day

Ashdene PTA is delighted to invite you to the Ashdene Primary Summer Party on Friday 27th June from 5:30 until 9:30pm!

Spend a wonderful evening with your children at an event that all the family will enjoy.

There will be music, a wide selection of food, a well-stocked bar, bouncy castles, rides, games, stalls and the Annual Summer Raffle. Entry is £2.50 for adults / £1 for children.

To help the party go with a bang, we will involve the children in the coming weeks:

Non-uniform day Friday 20th June - Donations for the Sweetie Tombola (as we have many Y6 children out of school that day, they will have their non-uniform day on Tuesday 24th June)

Non-uniform day Friday 27th June - Donations for the Bottle Tombola

**Jolly Jam Jars** - the most popular purchase at every summer party! Please bring them into class any day before Friday 27th June. The class who brings the most jars wins a prize!

**Summer Raffle** - Tickets will be sent home this week in your children's bags. There will be an envelope to put your ticket stubs and cash donations in. Please return to the school office or class teacher before Friday 27th June. If you would like more tickets please ask at the School Office.

So save the date, bring a picnic blanket (and lots of pennies!) and settle in for an evening full of fun with your children, raising crucial funds for equipment for our wonderful school.

## Summer Party!