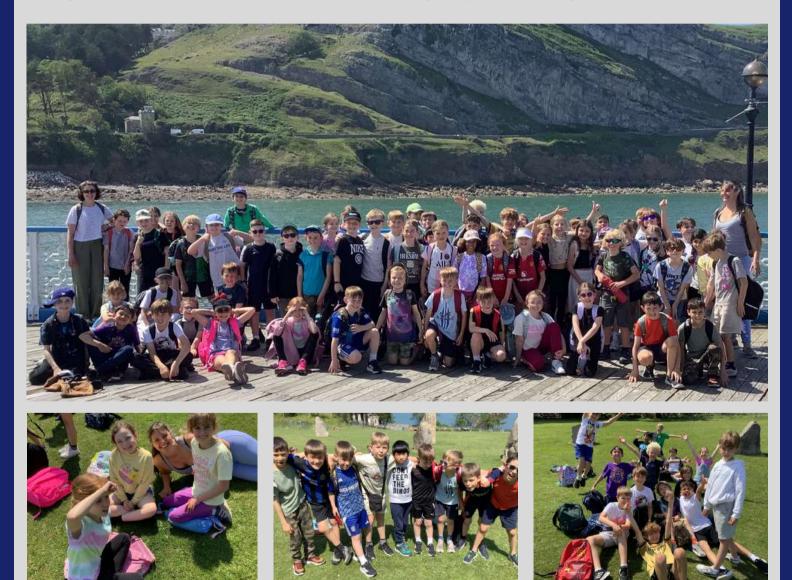

### Year 4 Llandudno

Our recent Year 4 residential trip to Llandudno was a brilliant few days filled with learning, adventure and lots of laughter. From the moment we arrived to the moment we returned, the children represented the school with pride, enthusiasm and impeccable behaviour. Staff and members of the public alike commented on how polite, respectful and responsible our pupils were - truly living out our school's RESPECT values every step of the way.

One of the highlights was our journey on the historic Llandudno Tramway, which took us up the stunning Great Orme. From the top, we were treated to spectacular views and a chance to explore the natural landscape, identifying various coastal features along the way. The children were fascinated by the geology and wildlife of the area, showing curiosity and a real eagerness to learn.

We also had the chance to go back in time as we explored the Bronze Age Copper Mines. The narrow tunnels and ancient history sparked plenty of thoughtful questions, and the children showed great courage and wonder as they made their way underground.

A visit to Llandudno wouldn't be complete without a stroll along the iconic pier. The arcades were a firm favourite with many, and there was much excitement as the children tried their hand at the penny machines and won a few prizes to take home.

Our trip also took us beyond Llandudno as we boarded an open-top bus to Conwy. With the wind in our hair and sunshine on our faces (most of the time!), we enjoyed fantastic views and an opportunity to create some beautiful beach art - using natural materials to produce imaginative and thoughtful pieces.

Despite being in North Wales, we were lucky with the weather, with only a couple of hours of rain on the Thursday. The rest of the time we enjoyed bright skies which made our outdoor adventures even more enjoyable. The whole experience was a wonderful opportunity for the children to grow in independence, build friendships and make lasting memories. We are incredibly proud of all our pupils and the way they embraced every moment of the trip.