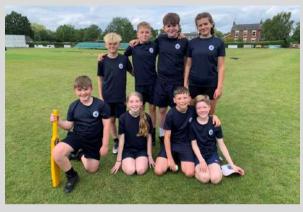

#### Year 6 Cricket Tournament

Yesterday, some Year 6 children represented Ashdene in a local schools cricket competition. All the children played incredibly well, with excellent cricket skills consistently demonstrated.

The teams came first and second respectively and showed great teamwork, resilience, empathy and excellence. Well done everyone!