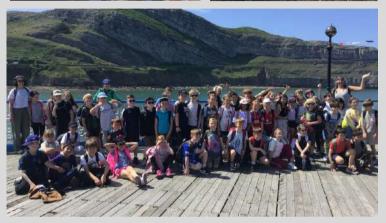

### Year 4 Llandudno

Our recent Year 4 residential trip to Llandudno was a brilliant few days filled with learning, adventure and lots of laughter. From the moment we arrived to the moment we returned, the children represented the school with pride, enthusiasm and impeccable behaviour. Staff and members of the public alike commented on how polite, respectful and responsible our pupils were - truly living out our school's RESPECT values every step of the way.

Despite being in North Wales, we were lucky with the weather, with only a couple of hours of rain on the Thursday. The rest of the time we enjoyed bright skies which made our outdoor adventures even more enjoyable. The whole experience was a wonderful opportunity for the children to grow in independence, build friendships and make lasting memories. We are incredibly proud of all our pupils and the way they embraced every moment of the trip.