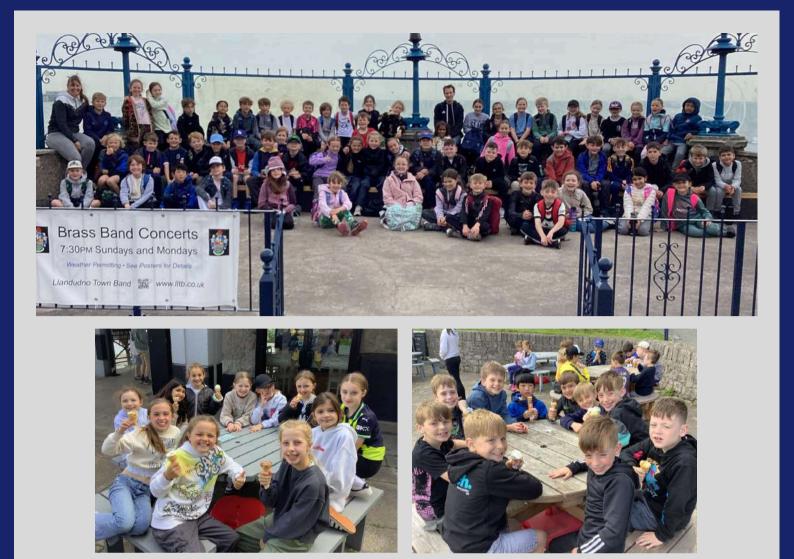

### Year 4 Llandudno

Our recent Year 4 residential trip to Llandudno was a brilliant few days filled with learning, adventure and lots of laughter. From the moment we arrived to the moment we returned, the children represented the school with pride, enthusiasm and impeccable behaviour. Staff and members of the public alike commented on how polite, respectful and responsible our pupils were - truly living out our school's RESPECT values every step of the way.

A visit to Llandudno wouldn't be complete without a stroll along the iconic pier. The arcades were a firm favourite with many, and there was much excitement as the children tried their hand at the penny machines and won a few prizes to take home.

Despite being in North Wales, we were lucky with the weather, with only a couple of hours of rain on the Thursday. The rest of the time we enjoyed bright skies which made our outdoor adventures even more enjoyable. The whole experience was a wonderful opportunity for the children to grow in independence, build friendships and make lasting memories. We are incredibly proud of all our pupils and the way they embraced every moment of the trip.