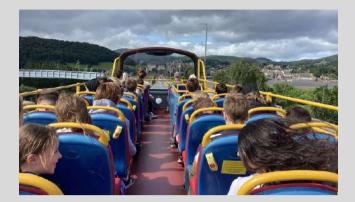

### Year 4 Llandudno

Our recent Year 4 residential trip to Llandudno was a brilliant few days filled with learning, adventure and lots of laughter. From the moment we arrived to the moment we returned, the children represented the school with pride, enthusiasm and impeccable behaviour. Staff and members of the public alike commented on how polite, respectful and responsible our pupils were - truly living out our school's RESPECT values every step of the way.

One of the highlights was our journey on the historic Llandudno Tramway, which took us up the stunning Great Orme. From the top, we were treated to spectacular views and a chance to explore the natural landscape, identifying various coastal features along the way. The children were fascinated by the geology and wildlife of the area, showing curiosity and a real eagerness to learn.

Our trip also took us beyond Llandudno as we boarded an open-top bus to Conwy. With the wind in our hair and sunshine on our faces (most of the time!), we enjoyed fantastic views and an opportunity to create some beautiful beach art - using natural materials to produce imaginative and thoughtful pieces.