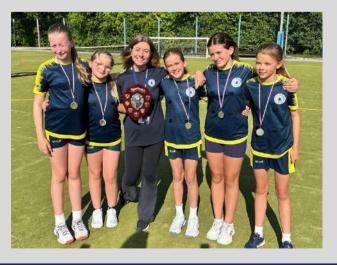

## Year 5/6 Netball

A huge congratulations to Ashdene's Netball team who have won the league! Everyone played incredibly well in the last round and we won all three games, then it was a nervous wait (for me anyway), while we waited to see the final results. I am so proud of all of you; you fought so hard for this and you thoroughly deserve it.

Thank you to all families and parents for your support this year, and a special thank you to all of the team - including Marco who broke his arm the week before this final fixture - for your dedication and commitment. Don't ever stop believing.

Mrs Prior.