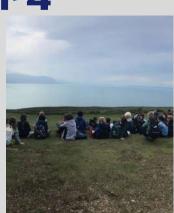

One of the highlights was our journey on the historic Llandudno Tramway, which took us up the stunning Great Orme. From the top, we were treated to spectacular views and a chance to explore the natural landscape, identifying various coastal features along the way. The children were fascinated by the geology and wildlife of the area, showing curiosity and a real eagerness to learn.

We also had the chance to go back in time as we explored the Bronze Age Copper Mines. The narrow tunnels and ancient history sparked plenty of thoughtful questions, and the children showed great courage and wonder as they made their way underground.