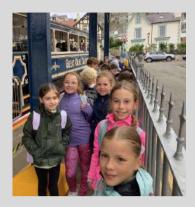

### Year 4 Llandudno

Our recent Year 4 residential trip to Llandudno was a brilliant few days filled with learning, adventure and lots of laughter. From the moment we arrived to the moment we returned, the children represented the school with pride, enthusiasm and impeccable behaviour. Staff and members of the public alike commented on how polite, respectful and responsible our pupils were - truly living out our school's RESPECT values every step of the way.

One of the highlights was our journey on the historic Llandudno Tramway, which took us up the stunning Great Orme. From the top, we were treated to spectacular views and a chance to explore the natural landscape, identifying various coastal features along the way. The children were fascinated by the geology and wildlife of the area, showing curiosity and a real eagerness to learn.