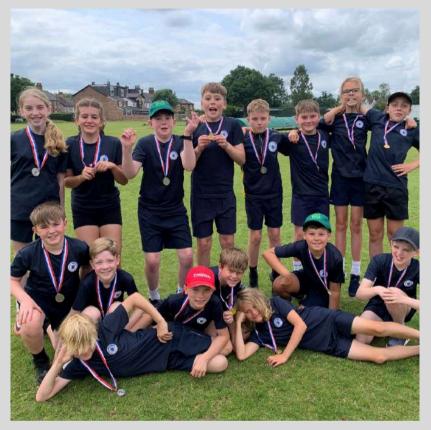

#### Year 6 Cricket Tournament

Yesterday, some Year 6 children represented Ashdene in a local schools cricket competition. All the children played incredibly well, with excellent cricket skills consistently demonstrated.

The teams came first and second respectively and showed great teamwork, resilience, empathy and excellence. Well done everyone!