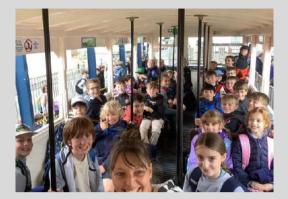

### Year 4 Llandudno

Our recent Year 4 residential trip to Llandudno was a brilliant few days filled with learning, adventure and lots of laughter. From the moment we arrived to the moment we returned, the children represented the school with pride, enthusiasm and impeccable behaviour. Staff and members of the public alike commented on how polite, respectful and responsible our pupils were - truly living out our school's RESPECT values every step of the way.

One of the highlights was our journey on the historic Llandudno Tramway, which took us up the stunning Great Orme. From the top, we were treated to spectacular views and a chance to explore the natural landscape, identifying various coastal features along the way. The children were fascinated by the geology and wildlife of the area, showing curiosity and a real eagerness to learn.

Our trip also took us beyond Llandudno as we boarded an open-top bus to Conwy. With the wind in our hair and sunshine on our faces (most of the time!), we enjoyed fantastic views and an opportunity to create some beautiful beach art - using natural materials to produce imaginative and thoughtful pieces.