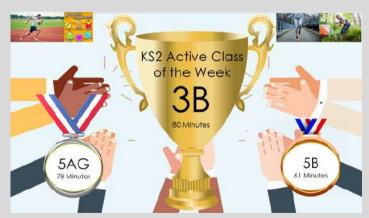

## **Active Ambassadors**

Well done to 3B for being the KS2 Active Class of the Week with 80 extra active minutes.