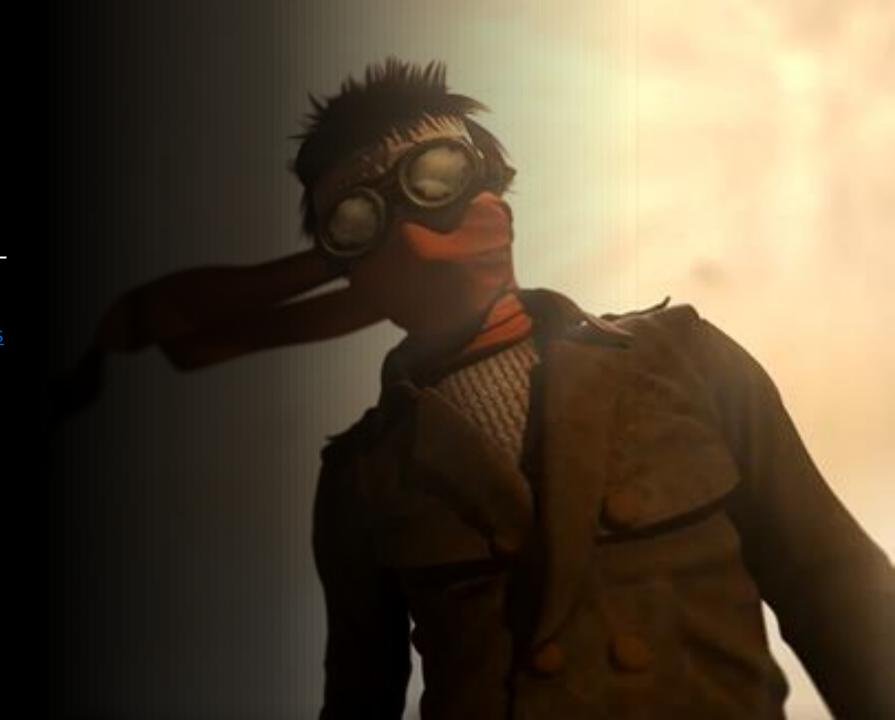

Why does the man in the scarf do what he does? Who is he? Is he some kind of grim reaper?

Now you get to decide!

Write either a reflective diary or a 1<sup>st</sup> person narrative as the man in the scarf. Your writing should convey character and give an insight into his thoughts and motivations.

Diary – reflect on events

1<sup>st</sup> person narrative – to convey a character through action and thoughts